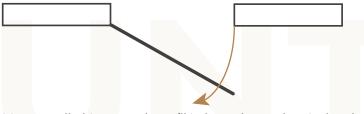

#### Customer Info

| First Name: . | <br> |  |
|---------------|------|--|
| Last Name: .  |      |  |

Indicate the direction of the door swing.

Measure all objects on the wawindows, doors, electrical outlets, gas lines, ventilation duck work, A/C vents).

Measure all the window and door openings from outside trim edge to outside trim edge