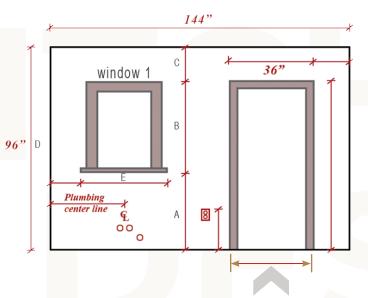

# How To Measure

- Tip: Pick a corner to start. Then measure the full length of the wall. Continue around the whole room.
  - Be sure to measure from the outside of the trim edge to the far wall.
  - Make sure that all your measurements add up to the overall wall measurement.
    - Mark all your measurements in inche only, so 7'6" should be marked as 90".

Measure all the window and door openings from outside trim edge to outside trim edge

#### Window Measurements

| Name | Width | Height | Distance From Floor |
|------|-------|--------|---------------------|
|      |       |        |                     |
|      |       |        |                     |
|      |       |        |                     |
|      |       |        |                     |
|      |       |        |                     |
|      |       |        |                     |